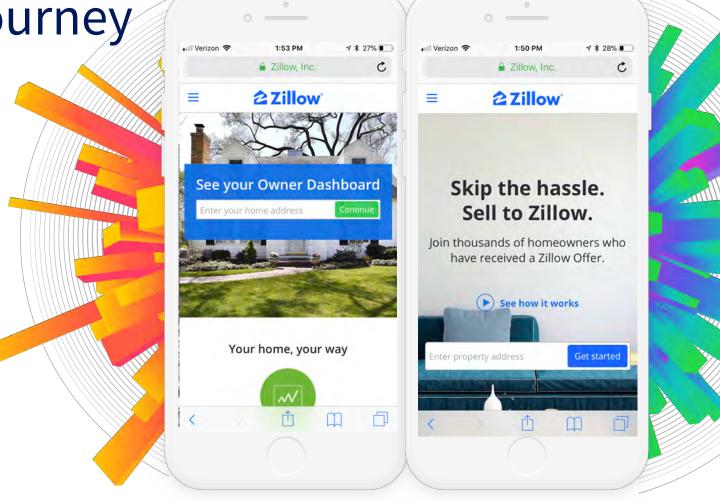

#### **≥** Zillow

Welcome to the Zillow neighborhood! By claiming your home on Zillow, you've unlocked your Owner Dashboard. Here you'll find useful information and tools that only you can see in the owner view.

Visit your Owner Dashboard

Here Are a Few Features of Your Owner Dashboard

View your home's value

See your Zestimate® – Zillow's estimated market value of your home – and its forecast a year from now.

Find out how we calculate your Zestimate

Edit your home facts

Update the details about your house to get your most accurate Zestimate.

See the best time to list

Find out when you can fetch the most money for your home.

Visit your Owner Dashboard