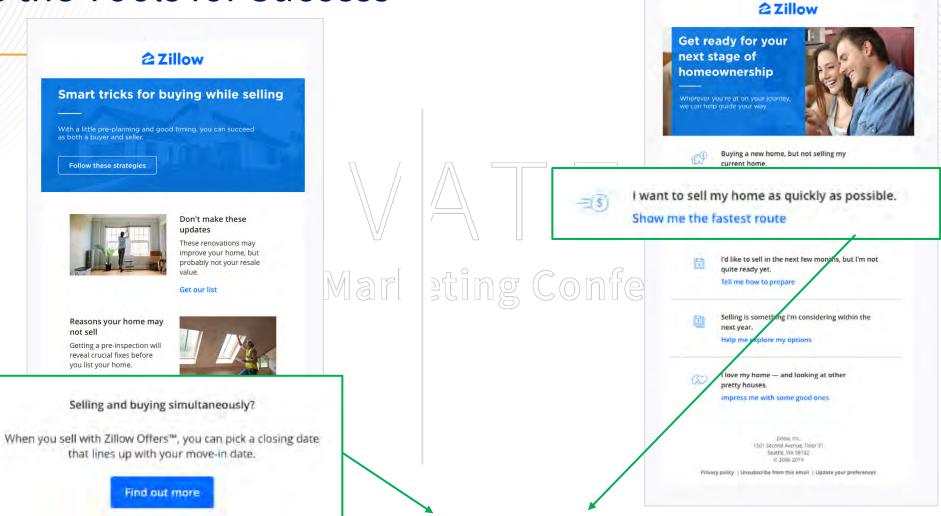

### Ask Your Customers What They Need; Surface the Tools for Success

#### Give Your Users a Sense of Control