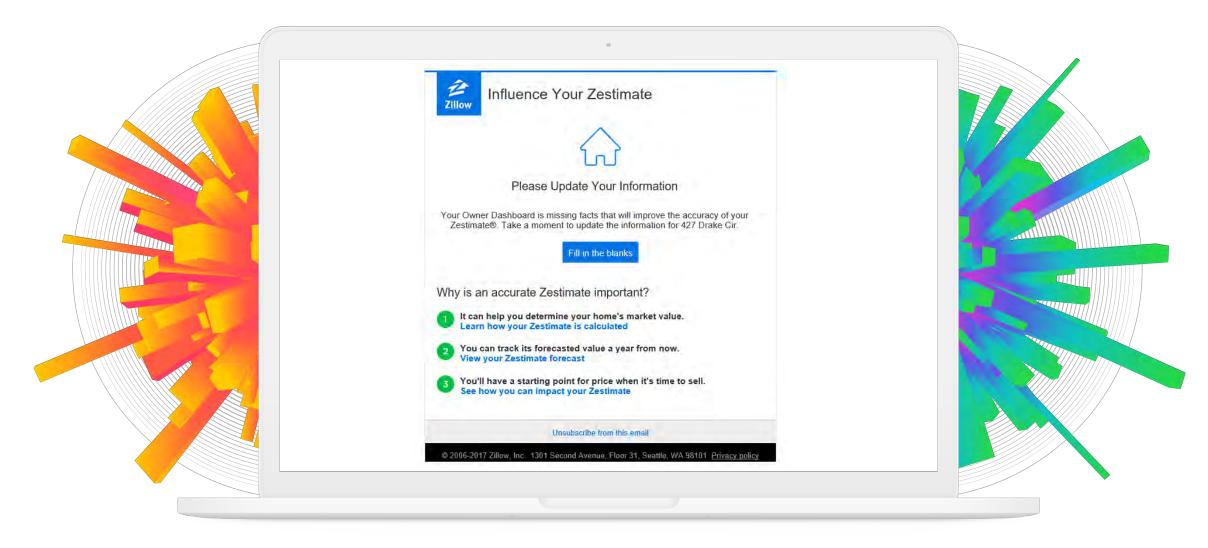

Visit your Owner Dashboard

Here Are a Few Features of Your Owner Dashboard

View your home's value

See your Zestimate® – Zillow's estimated market value of your home – and its forecast a year from now.

Find out how we calculate your Zestimate

Edit your home facts

Update the details about your house to get your most accurate Zestimate.

See the best time to list

Find out when you can fetch the most money for your home.

Visit your Owner Dashboard