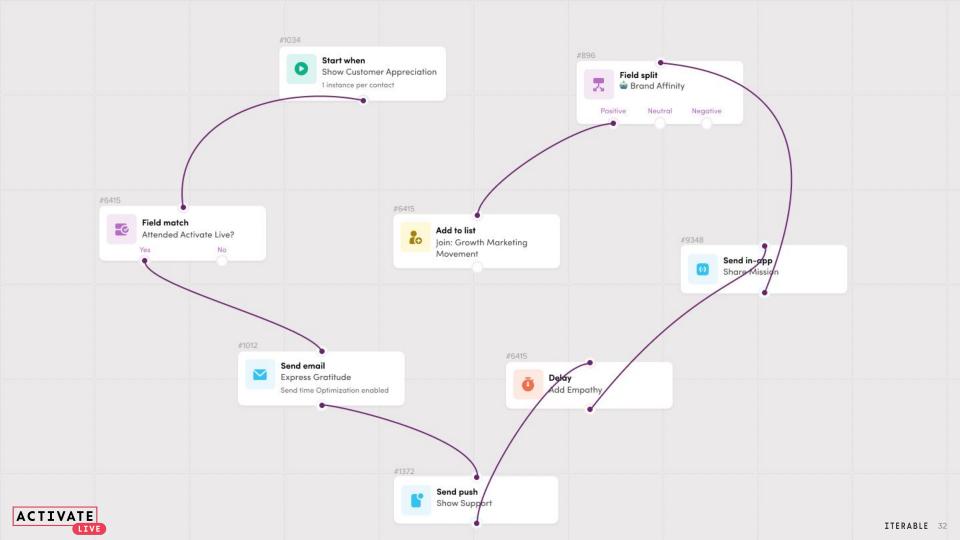

# Newly redesigned Workflow Studio

 Automate and personalize user journeys based on events, user actions, attributes, sentiment & system events

### Iterable: Shifting from the Routine to Creative

- Optimize customer experience with cross-channel engagement
- Email, Mobile In-App,
  Mobile Push, Mobile Inbox,
  SMS & more

Iterable: Shifting from the Routine to Creative

 Personalize content and CTAs real time using

Iterable: Shifting from the Routine to Creative

Catalog

 Content recommendations across thousands of products for millions of customers in real time

Iterable: Shifting from the Routine to Creative

- Optimize workflows and campaigns via built-in
   experimentation tools
- Track and measure critical campaign metrics with custom reports & dashboards as well as workflow insights