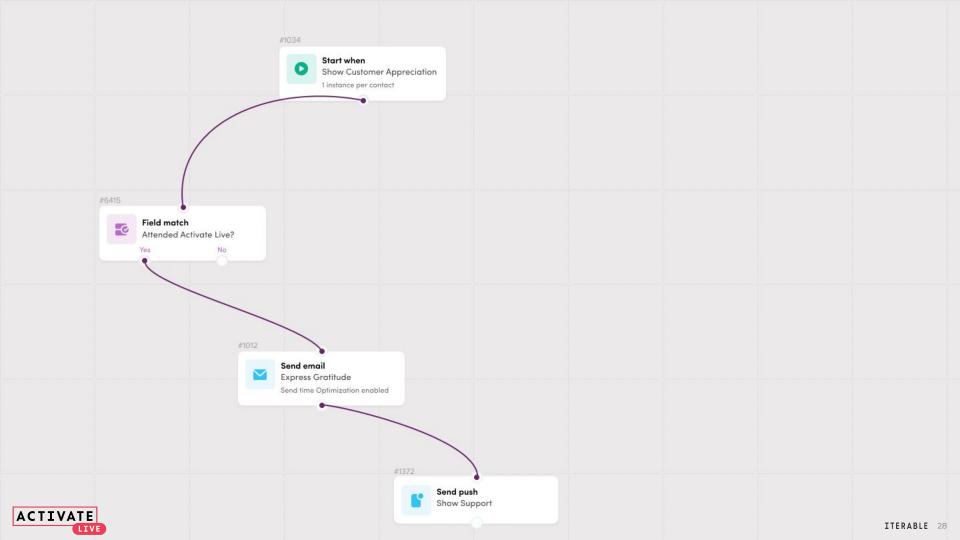

# Newly redesigned Workflow Studio

 Automate and personalize user journeys based on events, user actions, attributes, sentiment & system events

### Iterable: Shifting from the Routine to Creative

- Optimize customer experience with cross-channel engagement
- Email, Mobile In-App,
  Mobile Push, Mobile Inbox,
  SMS & more

Iterable: Shifting from the Routine to Creative