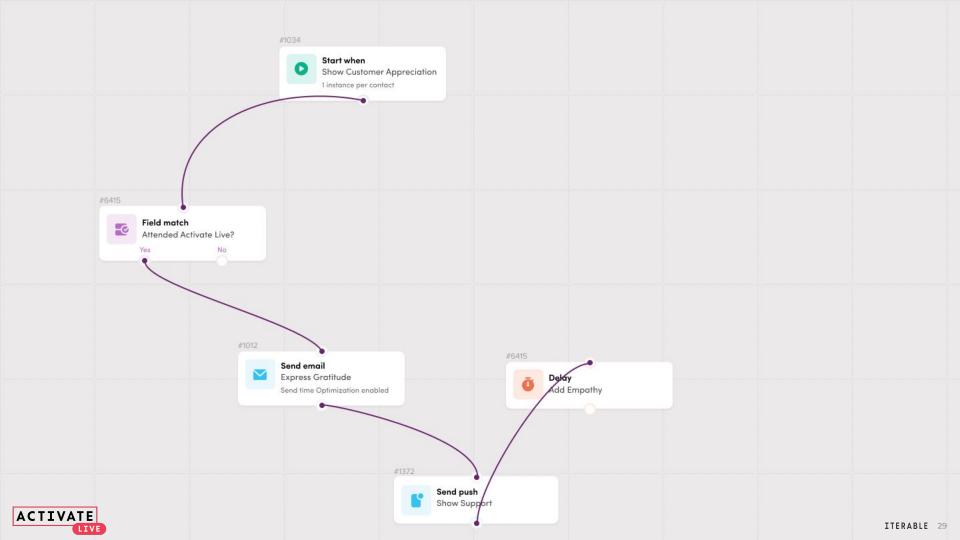

# Newly redesigned Workflow Studio

 Automate and personalize user journeys based on events, user actions, attributes, sentiment & system events

### Iterable: Shifting from the Routine to Creative

- Optimize customer experience with cross-channel engagement
- Email, Mobile In-App,
  Mobile Push, Mobile Inbox,
  SMS & more

Iterable: Shifting from the Routine to Creative