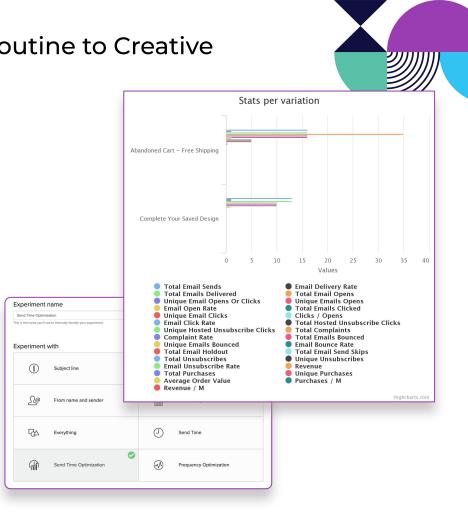

- Optimize workflows and campaigns via built-in
   experimentation tools
- Track and measure critical campaign metrics with custom reports & dashboards as well as workflow insights