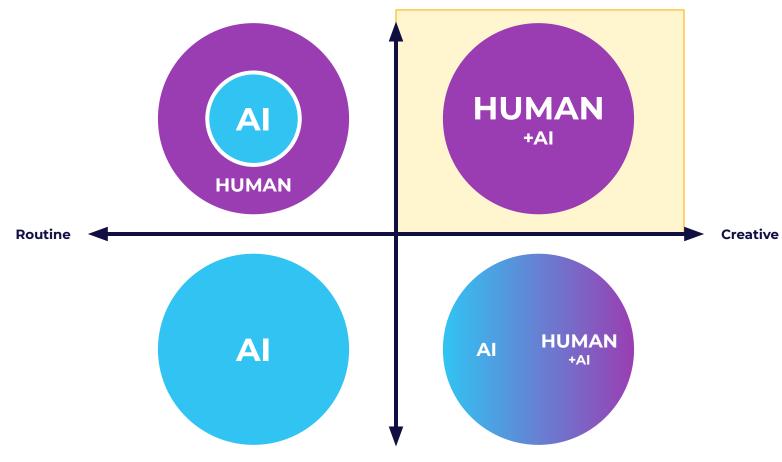

#### **High Compassion**

Low Compassion

Source: Kai-Fu Lee

## THE GROWTH MARKETING FRAMEWORK

**High Compassion** 

Low Compassion