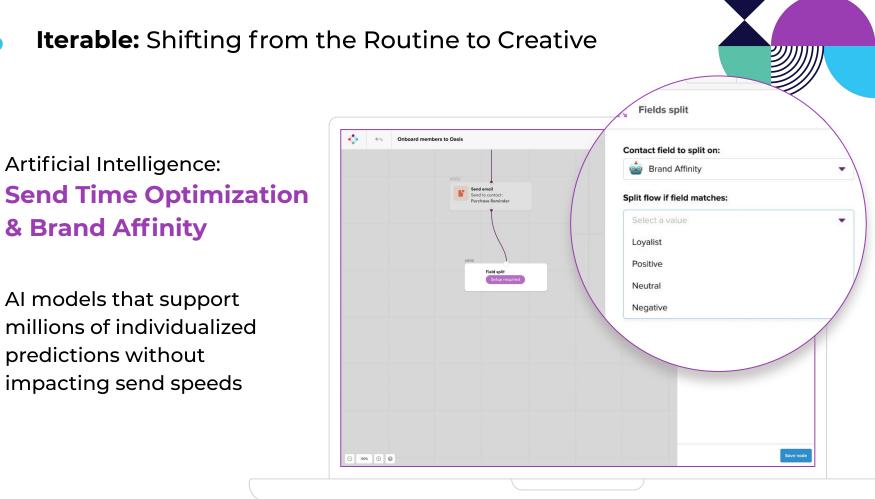

#### UNLEASH CREATIVE

- Transactional & Operational Messages
- Send-Time Optimization

- A/B Testing
- Dynamic Segmentation

. . . . . . . . . .

User Actions

- Customer Journeys
- Sentiment and Engagement Scoring
- Content Personalization

### Iterable: Shifting from the Routine to Creative

- Optimize customer experience with cross-channel engagement
- Email, Mobile In-App,
  Mobile Push, Mobile Inbox,
  SMS & more

Iterable: Shifting from the Routine to Creative