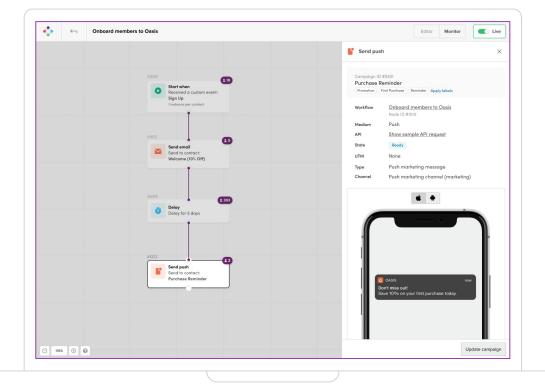

# Newly redesigned Workflow Studio

 Automate and personalize user journeys based on events, user actions, attributes, sentiment & system events

### Iterable: Shifting from the Routine to Creative

- Optimize customer experience with cross-channel engagement
- Email, Mobile In-App,
  Mobile Push, Mobile Inbox,
  SMS & more

Iterable: Shifting from the Routine to Creative