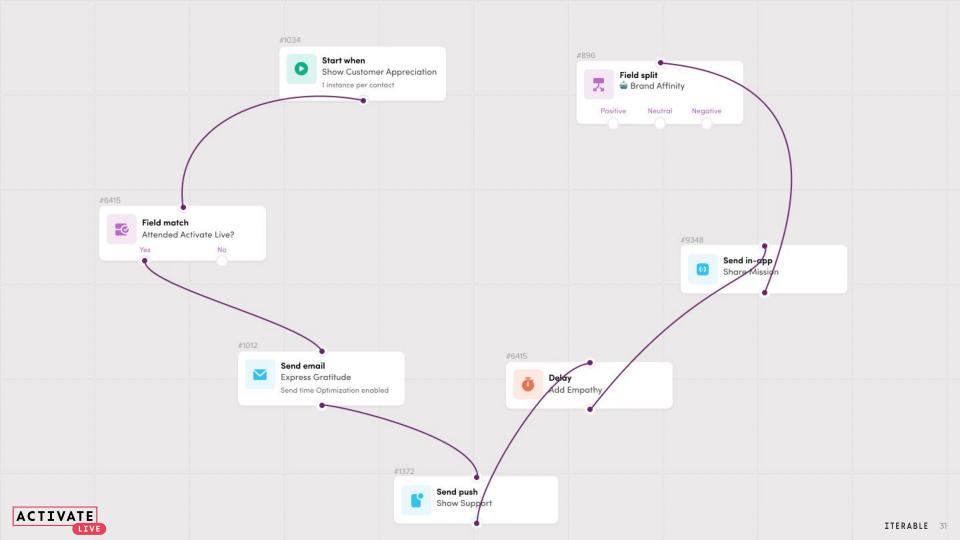

# Newly redesigned Workflow Studio

 Automate and personalize user journeys based on events, user actions, attributes, sentiment & system events

### Iterable: Shifting from the Routine to Creative

- Optimize customer experience with cross-channel engagement
- Email, Mobile In-App,
  Mobile Push, Mobile Inbox,
  SMS & more

Iterable: Shifting from the Routine to Creative