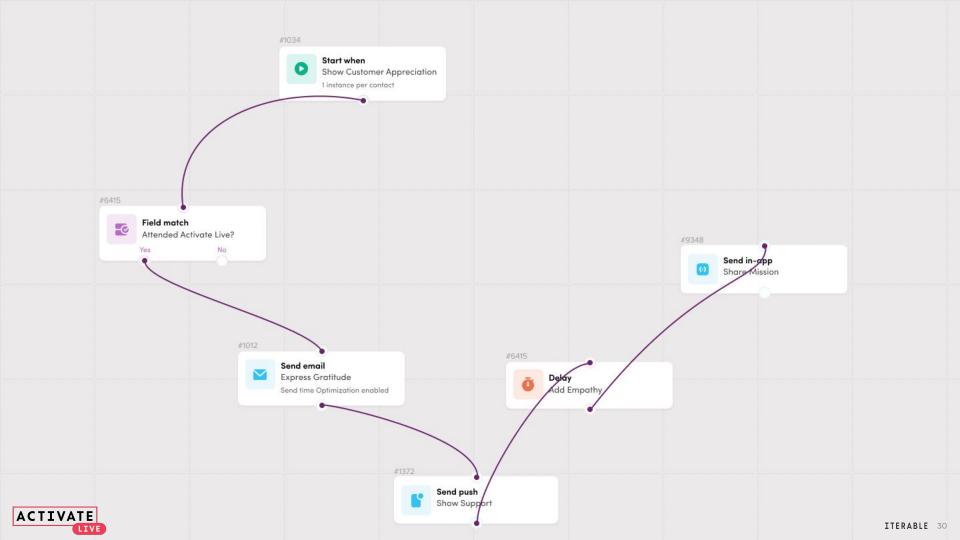

# Newly redesigned Workflow Studio

 Automate and personalize user journeys based on events, user actions, attributes, sentiment & system events

### Iterable: Shifting from the Routine to Creative

- Optimize customer experience with cross-channel engagement
- Email, Mobile In-App,
  Mobile Push, Mobile Inbox,
  SMS & more

Iterable: Shifting from the Routine to Creative